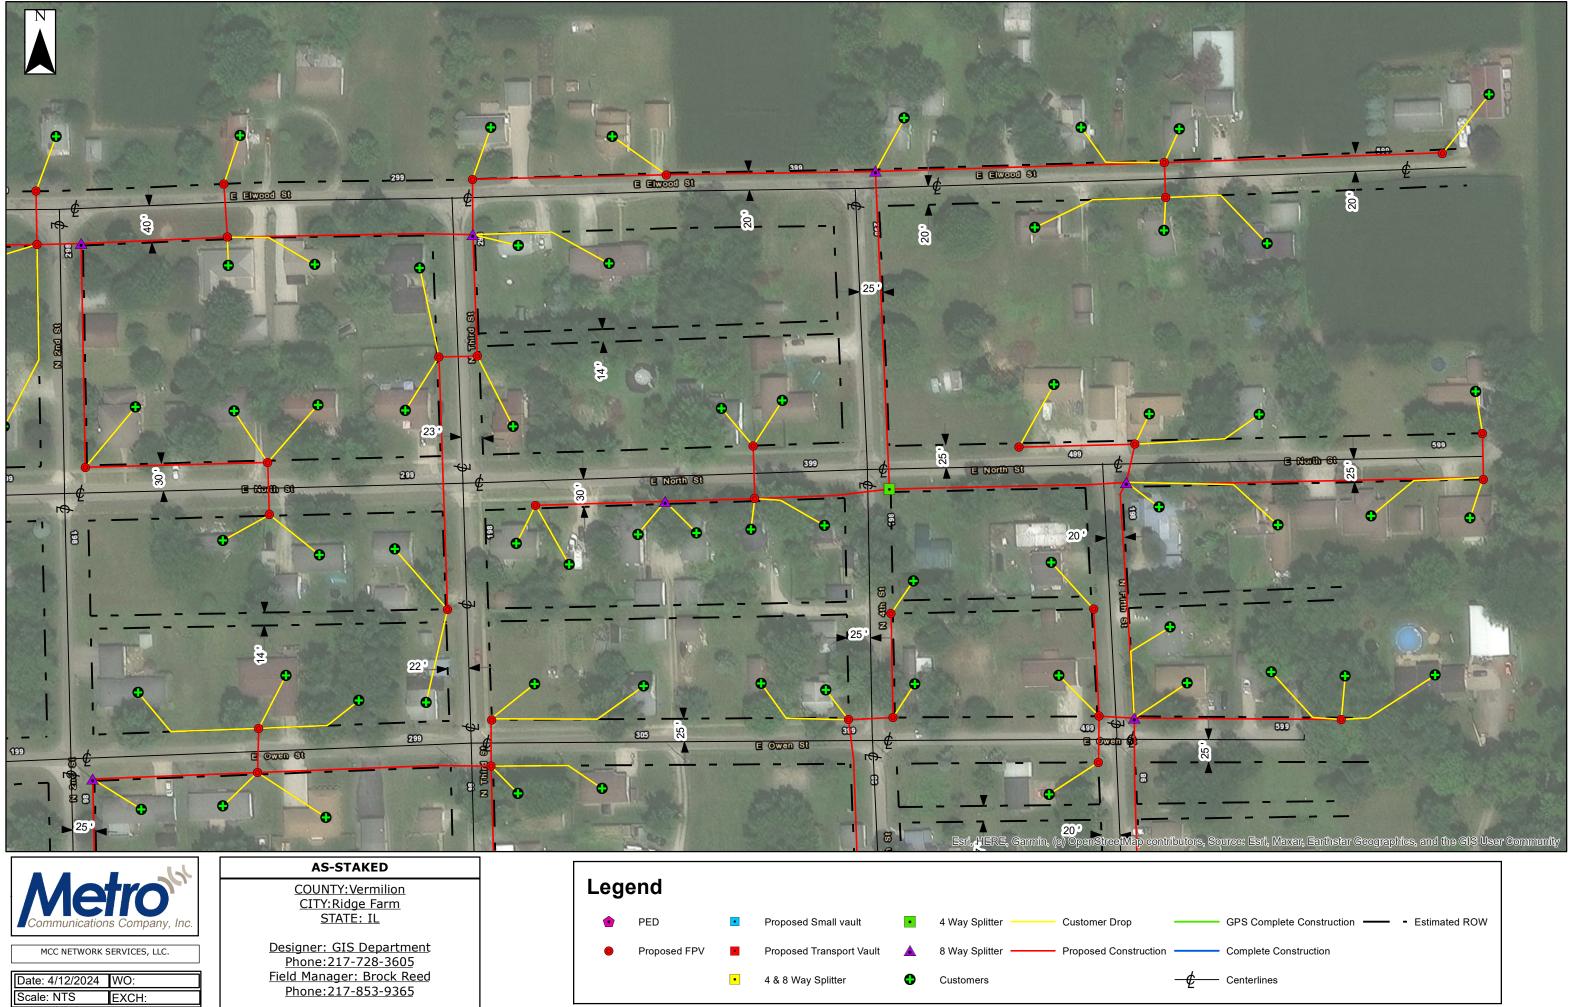

Ridge Farm FTTH - Overview

| MCC NETWORK | SERVICES, LLC |  |
|-------------|---------------|--|
|             |               |  |

| Date: 4/12/2024 | WO:   |
|-----------------|-------|
| Scale: NTS      | EXCH: |

Designer: GIS Department Phone:217-728-3605 Field Manager: Brock Reed Phone: 217-853-9365

|    | GPS Complete Construction | <ul> <li>Estimated ROV</li> </ul> |
|----|---------------------------|-----------------------------------|
|    | Complete Construction     |                                   |
| -¢ | Centerlines               |                                   |

MCC NETWORK SERVICES, LLC.

| Date: 4/12/2024 | WO:   |
|-----------------|-------|
| Scale: NTS      | EXCH: |

COUNTY:Vermilion CITY:Ridge Farm STATE: IL

Designer: GIS Department Phone:217-728-3605 Field Manager: Brock Reed Phone:217-853-9365

# PED Proposed Small vault 4 Way Splitter Customer Drop Proposed FPV Proposed Transport Vault & 8 Way Splitter Proposed Construction 4 & 8 Way Splitter Customers

|    | GPS Complete Construction - Estimated ROW |
|----|-------------------------------------------|
|    |                                           |
|    | Complete Construction                     |
| ¢— | Centerlines                               |