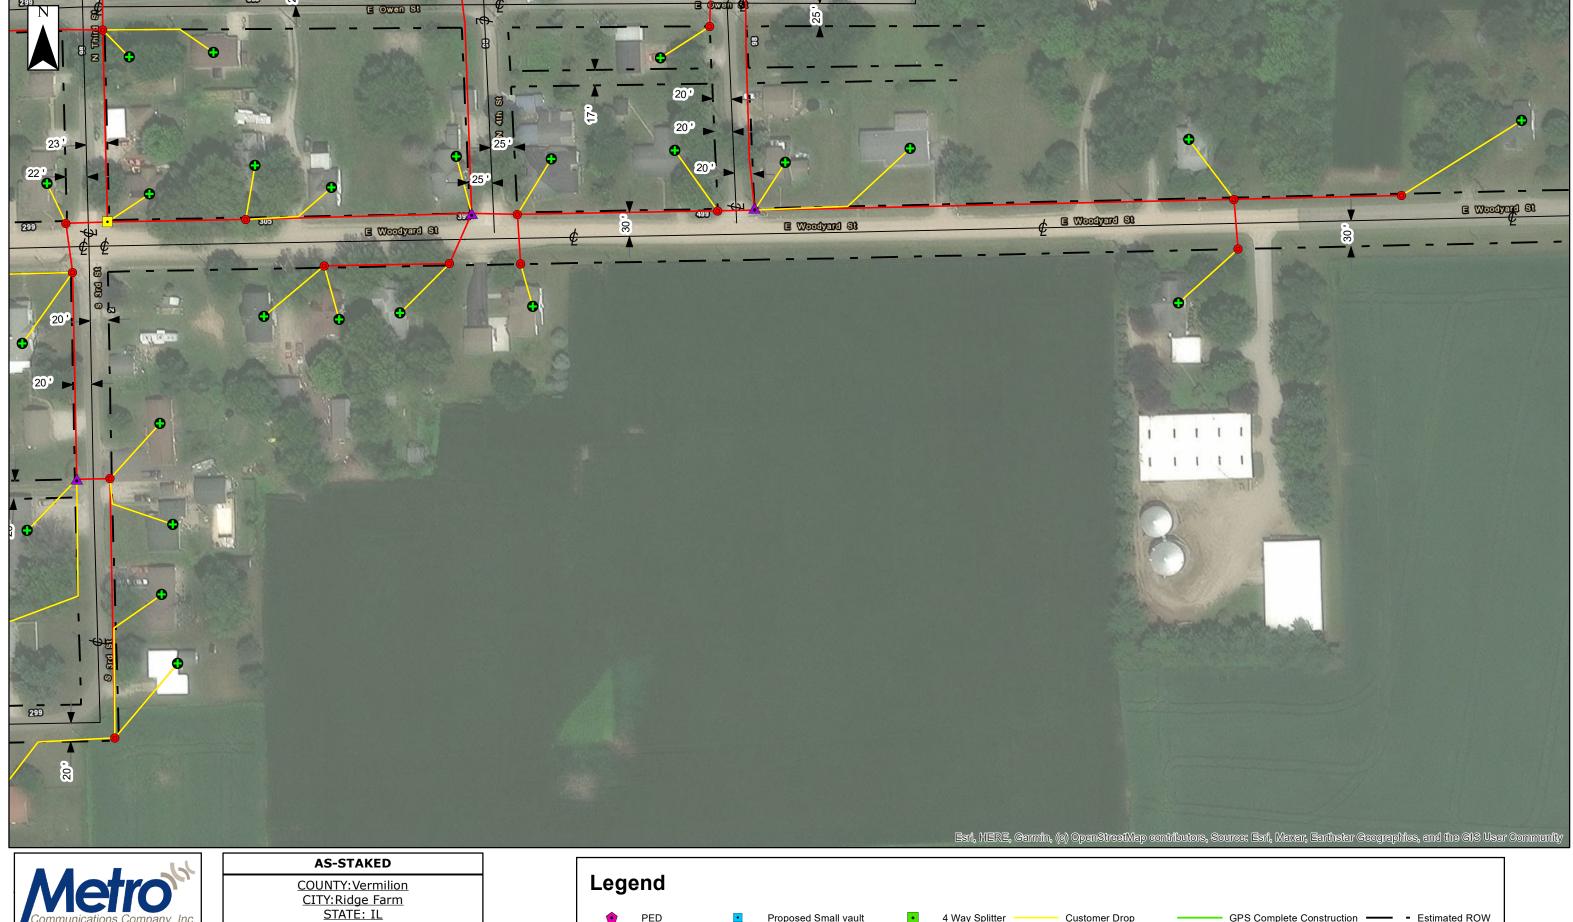

| Date: 4/12/2024 | WO:   |
|-----------------|-------|
| Scale: NTS      | EXCH: |

mmunications Company, Inc.

EXCH:

MCC NETWORK SERVICES, LLC.

Date: 4/12/2024 WO:

Scale: NTS

Designer: GIS Department Phone:217-728-3605 Field Manager: Brock Reed Phone:217-853-9365

|   | GPS Complete Construction - Estimated ROW |
|---|-------------------------------------------|
|   | Complete Construction                     |
| ¢ | Centerlines                               |

•

4 & 8 Way Splitter

0

Customers

| Date: 4/12/2024 | WO:   |
|-----------------|-------|
| Scale: NTS      | EXCH: |

|    | GPS Complete Construction - Estimated ROW |
|----|-------------------------------------------|
|    | Complete Construction                     |
| -¢ | Centerlines                               |