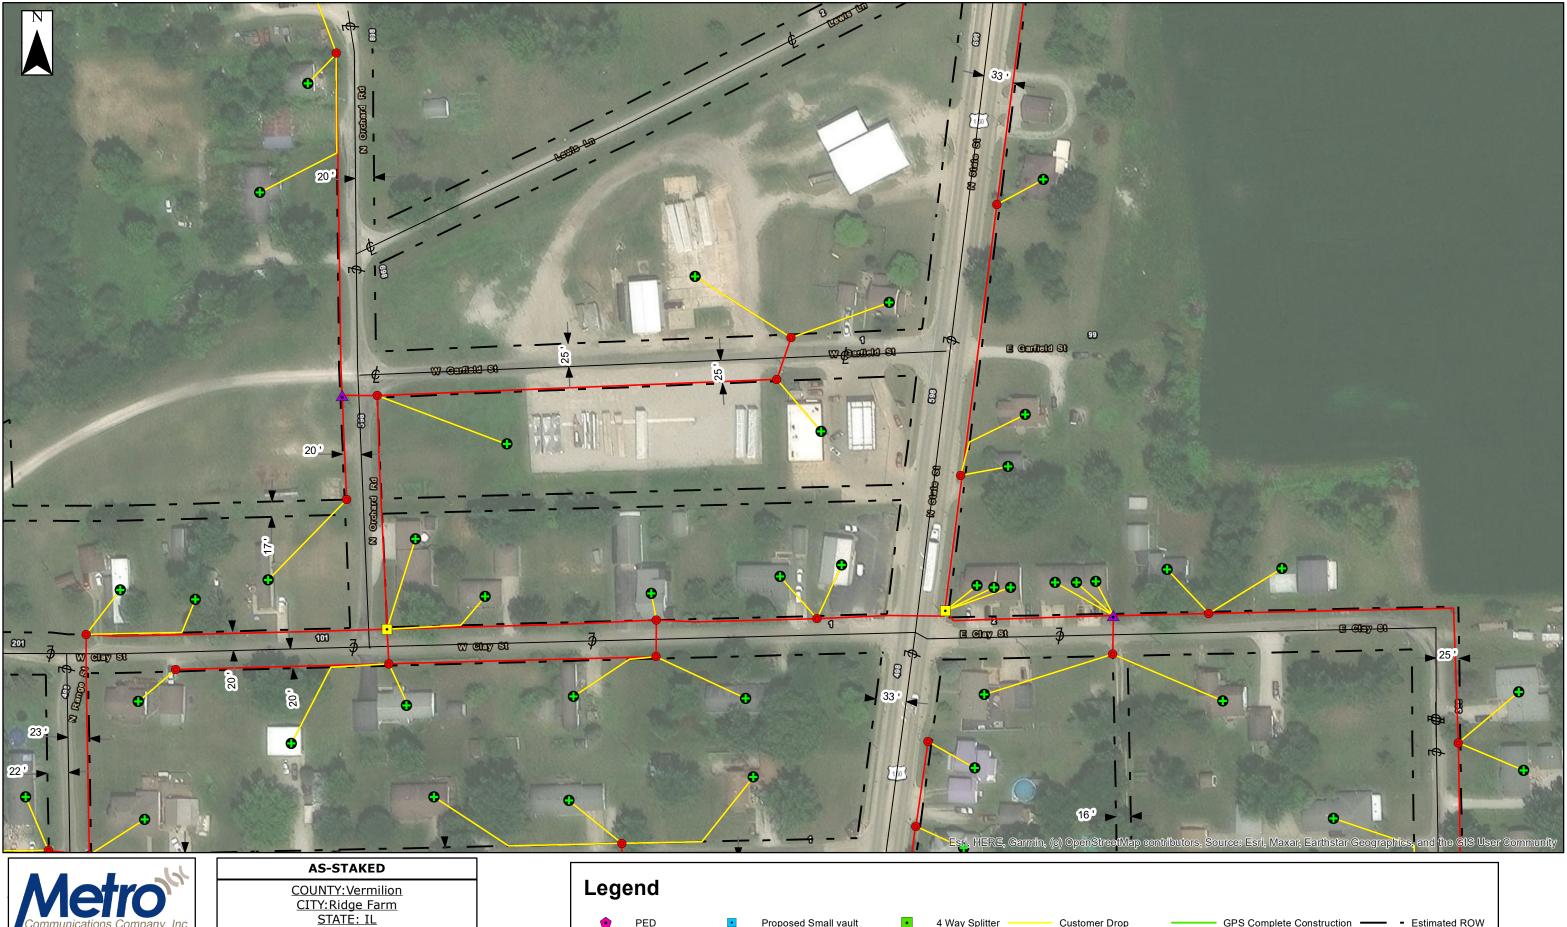

#### AS-STAKED

COUNTY:Vermilion CITY:Ridge Farm STATE: IL

Designer: GIS Department Phone:217-728-3605 Field Manager: Brock Reed Phone:217-853-9365

|    | GPS Complete Construction - Estimated ROW |
|----|-------------------------------------------|
|    |                                           |
|    | Complete Construction                     |
| ¢— | Centerlines                               |