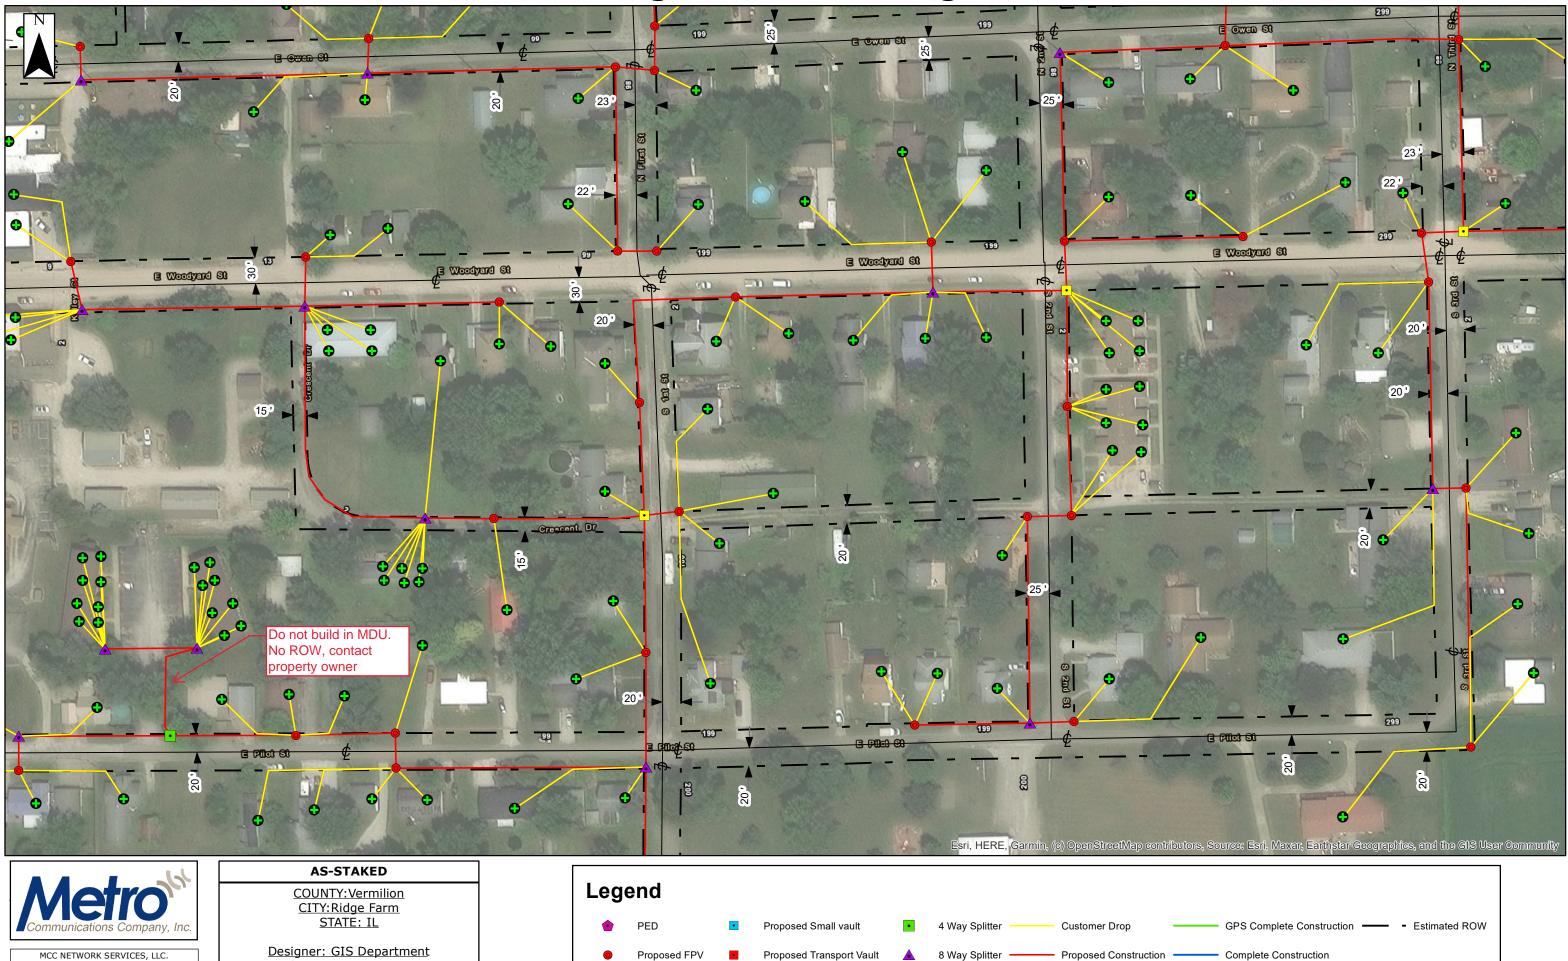

COUNTY:Vermilion CITY:Ridge Farm STATE: IL

Designer: GIS Department Phone:217-728-3605 Field Manager: Brock Reed Phone:217-853-9365

|    | GPS Complete Construction | <br><ul> <li>Estimated ROW</li> </ul> |
|----|---------------------------|---------------------------------------|
|    | Complete Construction     |                                       |
| -¢ | Centerlines               |                                       |

Proposed Small vault

4 & 8 Way Splitter

Proposed Transport Vault

PED

Proposed FPV

•

Designer: GIS Department Phone:217-728-3605 Field Manager: Brock Reed Phone:217-853-9365

ommunications Company, Inc.

EXCH:

MCC NETWORK SERVICES, LLC.

Date: 4/12/2024 WO:

Scale: NTS

Customers

4 Way Splitter

8 Way Splitter

•

0

| Customer Drop         |    | GPS Complete Construction | <br><ul> <li>Estimated ROW</li> </ul> |
|-----------------------|----|---------------------------|---------------------------------------|
| Proposed Construction |    | Complete Construction     |                                       |
|                       | -¢ | Centerlines               |                                       |