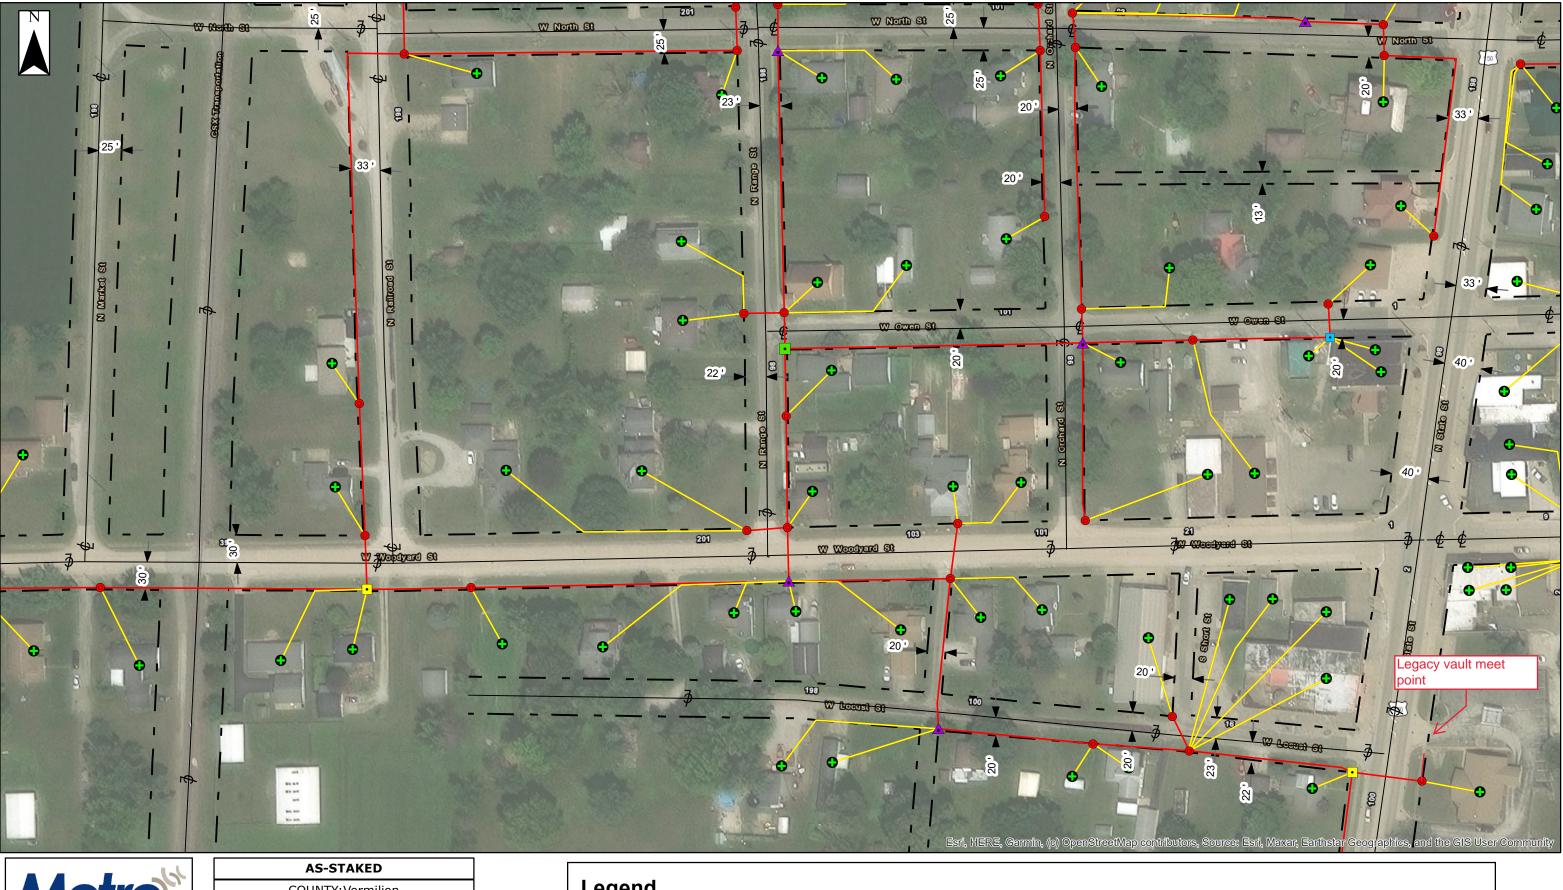

Ridge Farm FTTH - Overview

| MCC NETWORK | SERVICES, LLC |  |
|-------------|---------------|--|
|             |               |  |

| Date: 4/12/2024 | WO:   |
|-----------------|-------|
| Scale: NTS      | EXCH: |

Designer: GIS Department Phone:217-728-3605 Field Manager: Brock Reed Phone: 217-853-9365

|    | GPS Complete Construction | <ul> <li>Estimated ROV</li> </ul> |
|----|---------------------------|-----------------------------------|
|    | Complete Construction     |                                   |
| -¢ | Centerlines               |                                   |