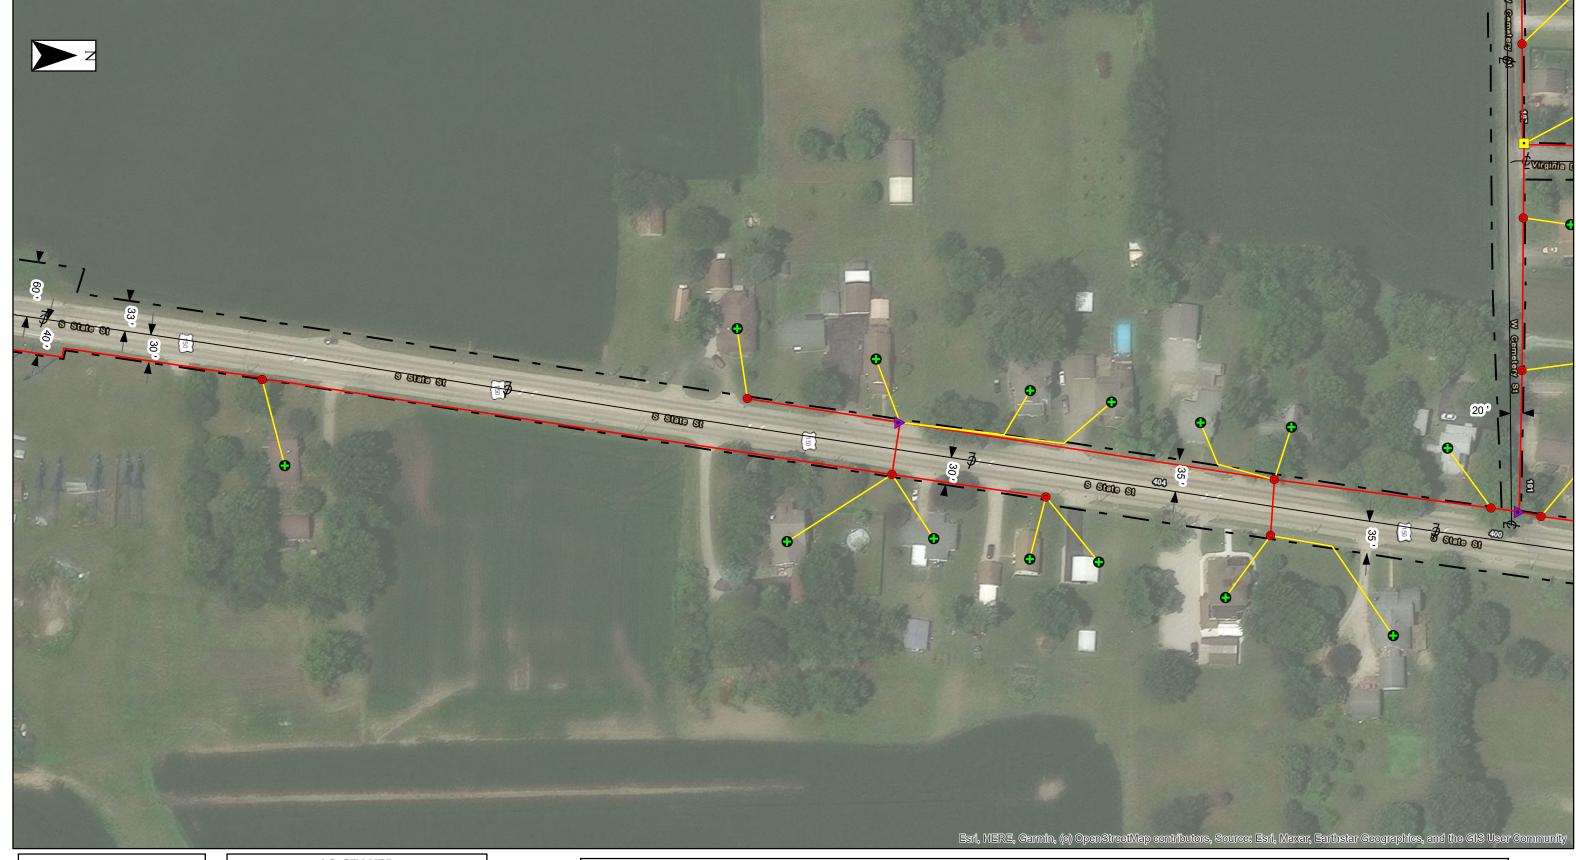

#### AS-STAKED

COUNTY:Vermilion CITY:Ridge Farm STATE: IL

Designer: GIS Department Phone:217-728-3605 Field Manager: Brock Reed Phone:217-853-9365

|    | GPS Complete Construction - Estimated ROW |
|----|-------------------------------------------|
|    |                                           |
|    | Complete Construction                     |
| ¢— | Centerlines                               |