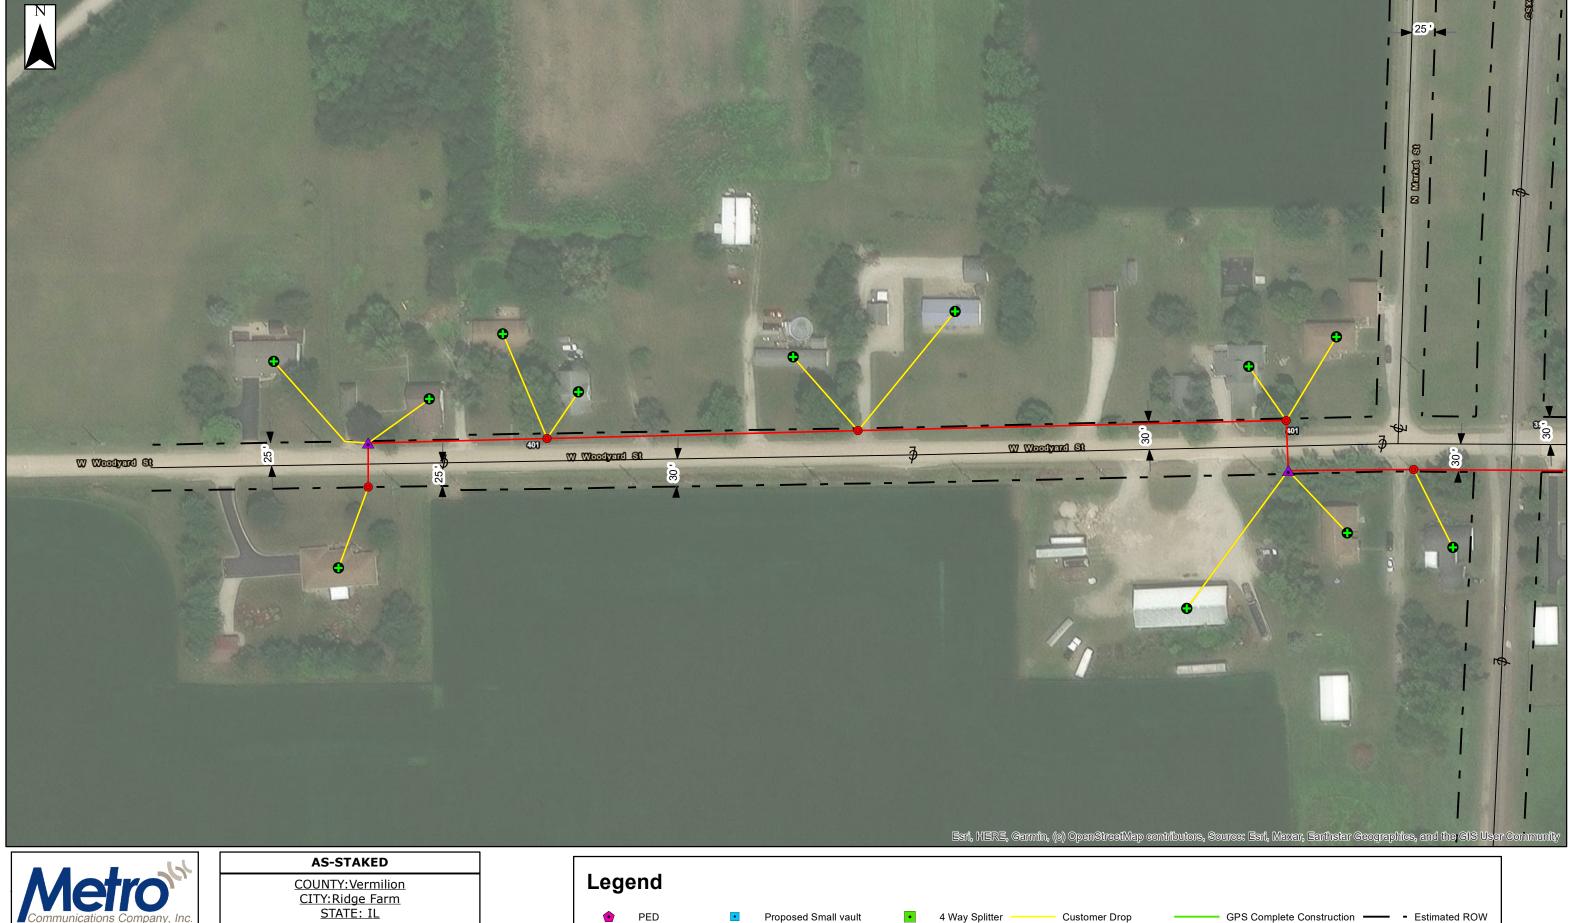

| Date: 4/12/2024 | WO:   |
|-----------------|-------|
| Scale: NTS      | EXCH: |

mmunications Company, Inc.

EXCH:

MCC NETWORK SERVICES, LLC.

Date: 4/12/2024 WO:

Scale: NTS

Designer: GIS Department Phone:217-728-3605 Field Manager: Brock Reed Phone:217-853-9365

|   | GPS Complete Construction - Estimated ROW |
|---|-------------------------------------------|
|   | Complete Construction                     |
| ¢ | Centerlines                               |

•

4 & 8 Way Splitter

0

Customers

| Date: 4/12/2024 | WO:   |
|-----------------|-------|
| Scale: NTS      | EXCH: |

|    | GPS Complete Construction - Estimated ROW |
|----|-------------------------------------------|
|    | Complete Construction                     |
| -¢ | Centerlines                               |