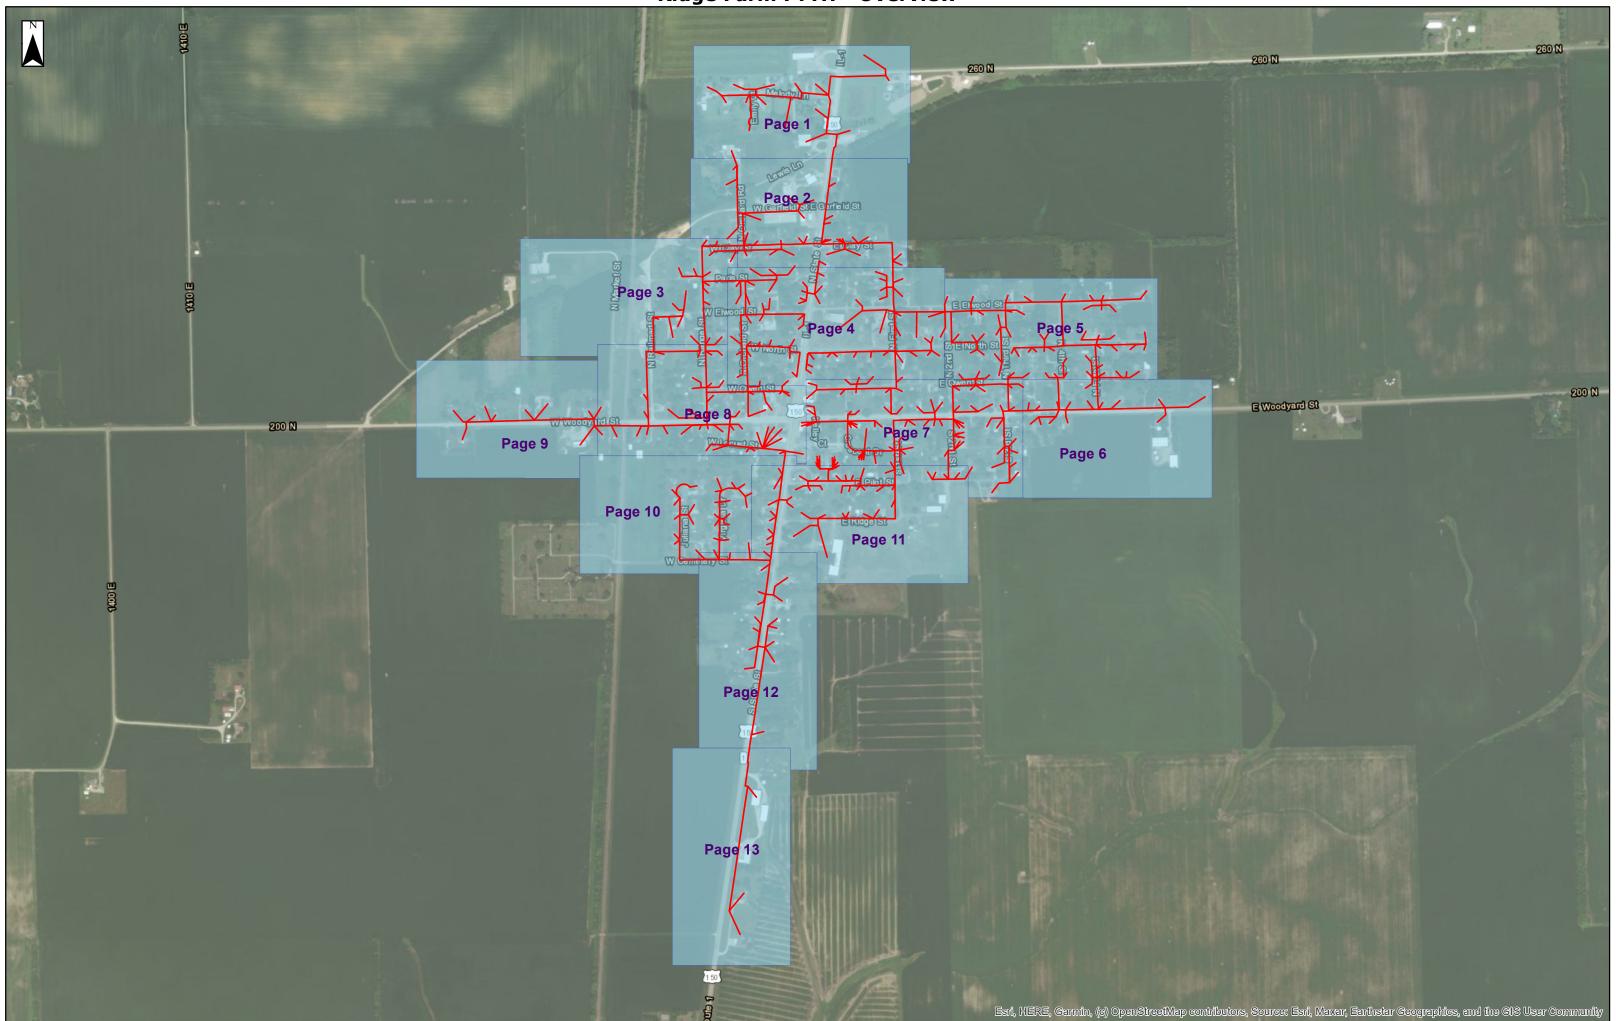

Ridge Farm FTTH - Overview

| MCC NETWORK | SERVICES, LLC |  |
|-------------|---------------|--|
|             |               |  |

| Date: 4/12/2024 | WO:   |
|-----------------|-------|
| Scale: NTS      | EXCH: |