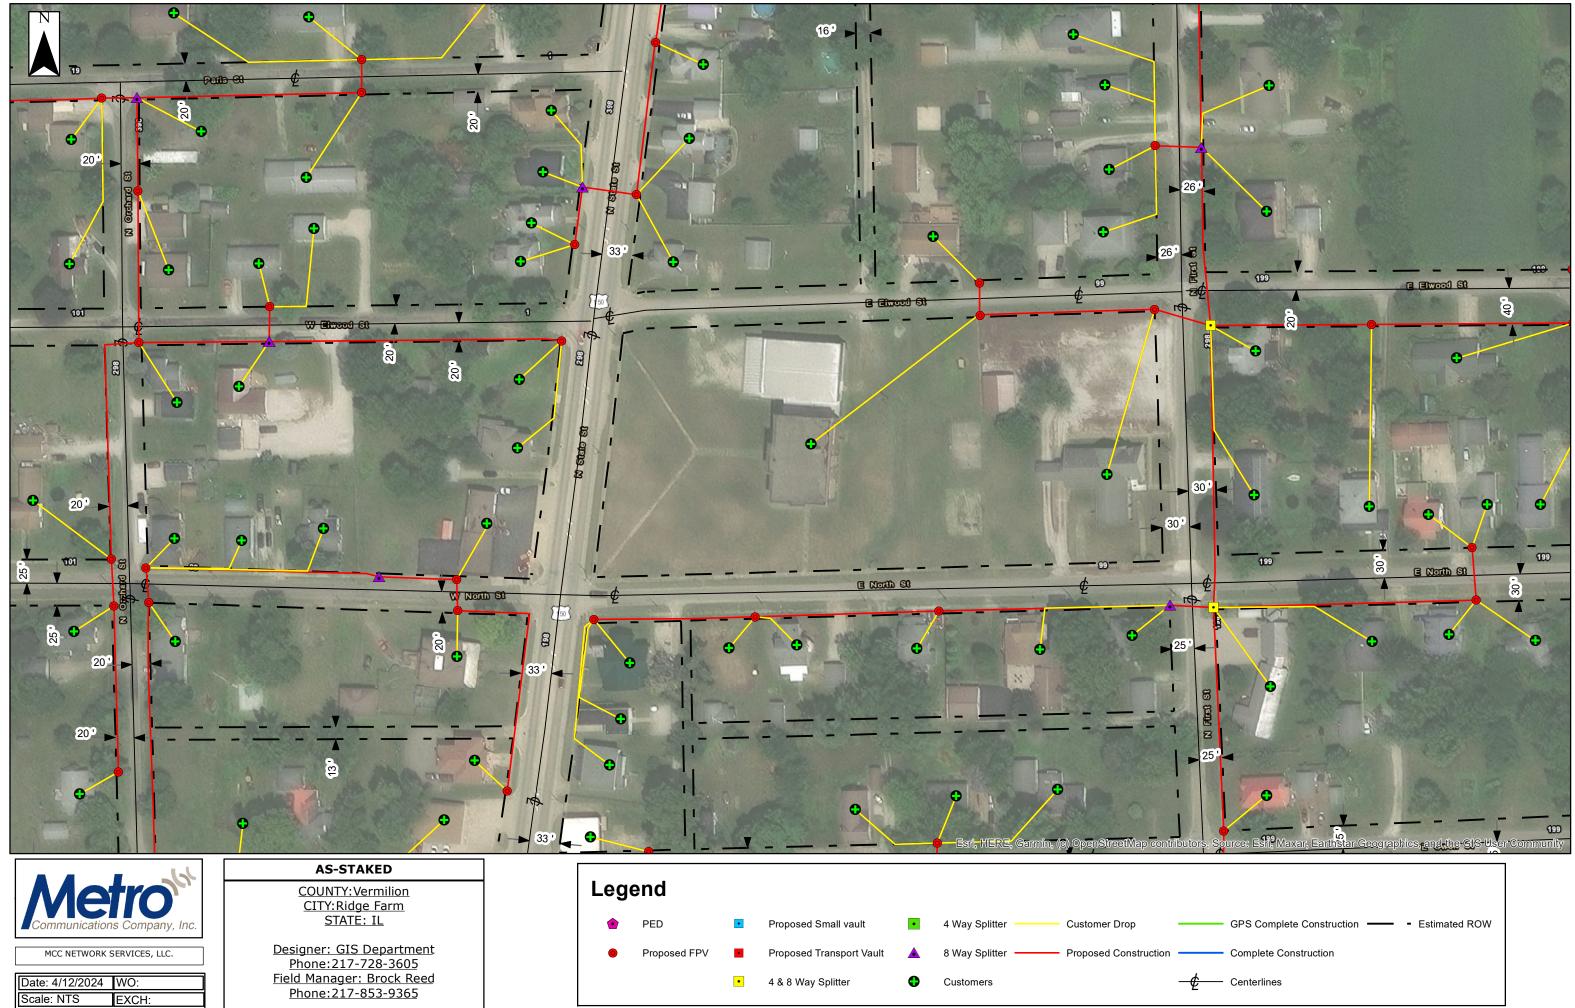

#### AS-STAKED

COUNTY:Vermilion CITY:Ridge Farm STATE: IL

Designer: GIS Department Phone:217-728-3605 Field Manager: Brock Reed Phone:217-853-9365

|    | GPS Complete Construction - Estimated ROW |
|----|-------------------------------------------|
|    |                                           |
|    | Complete Construction                     |
| ¢— | Centerlines                               |