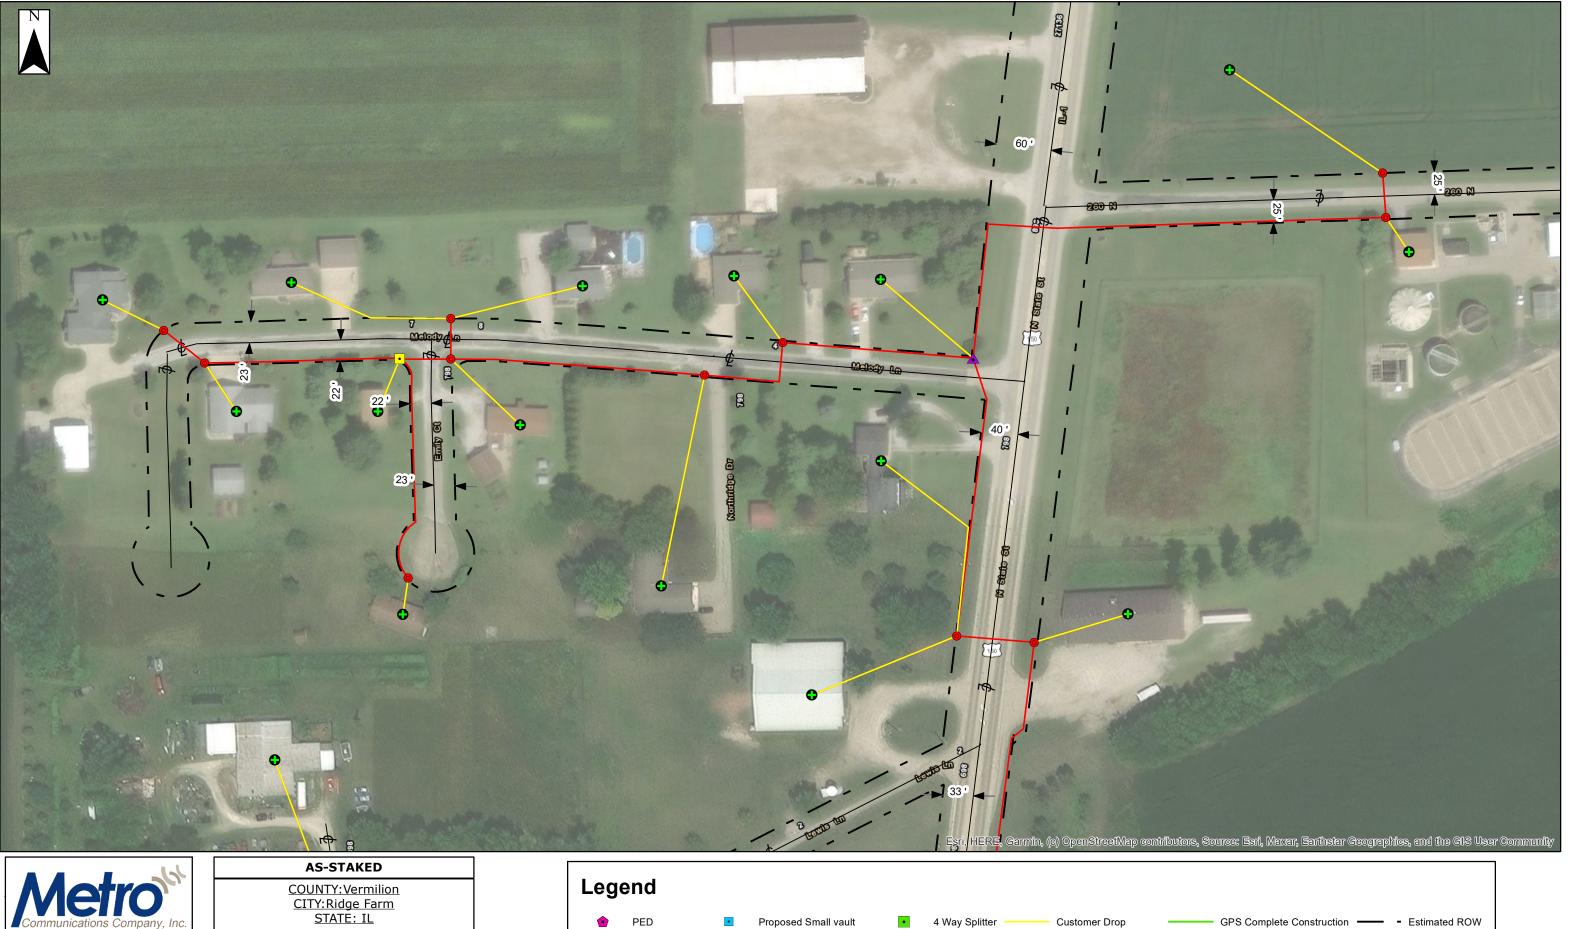

#### AS-STAKED

COUNTY:Vermilion CITY:Ridge Farm STATE: IL

Designer: GIS Department Phone:217-728-3605 Field Manager: Brock Reed Phone:217-853-9365 

 Image: Decomposed FPV
 Image: Proposed Small vault
 Image: A Way Splitter
 Customer Drop
 Image: A Way Splitter
 Image: A Way Splitt