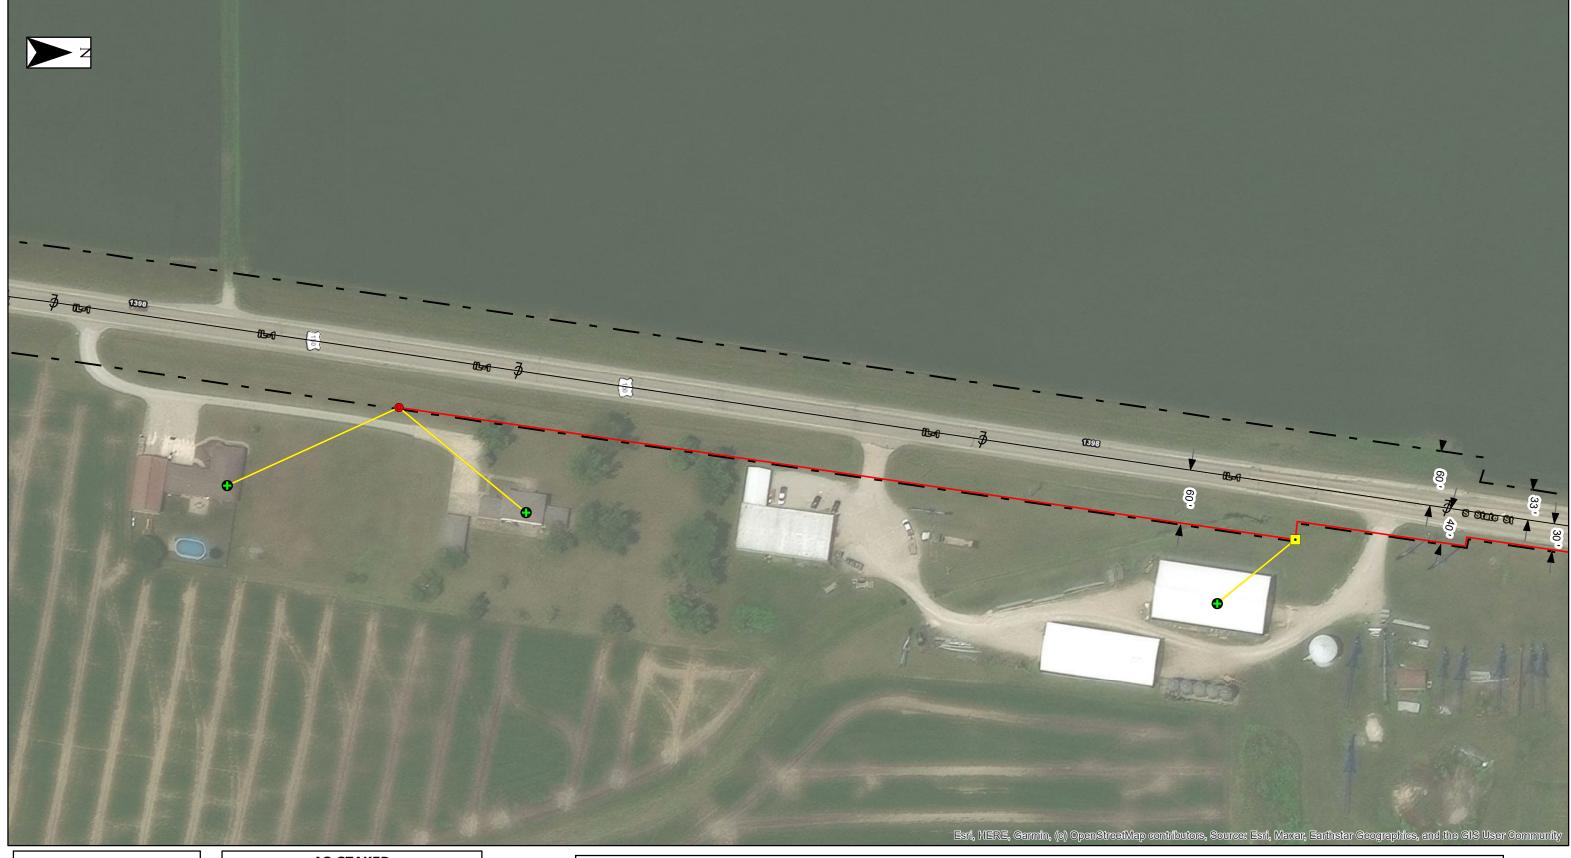

COUNTY:Vermilion CITY:Ridge Farm STATE: IL

Designer: GIS Department Phone:217-728-3605 Field Manager: Brock Reed Phone:217-853-9365

|    | GPS Complete Construction | <br><ul> <li>Estimated ROW</li> </ul> |
|----|---------------------------|---------------------------------------|
|    | Complete Construction     |                                       |
| -¢ | Centerlines               |                                       |