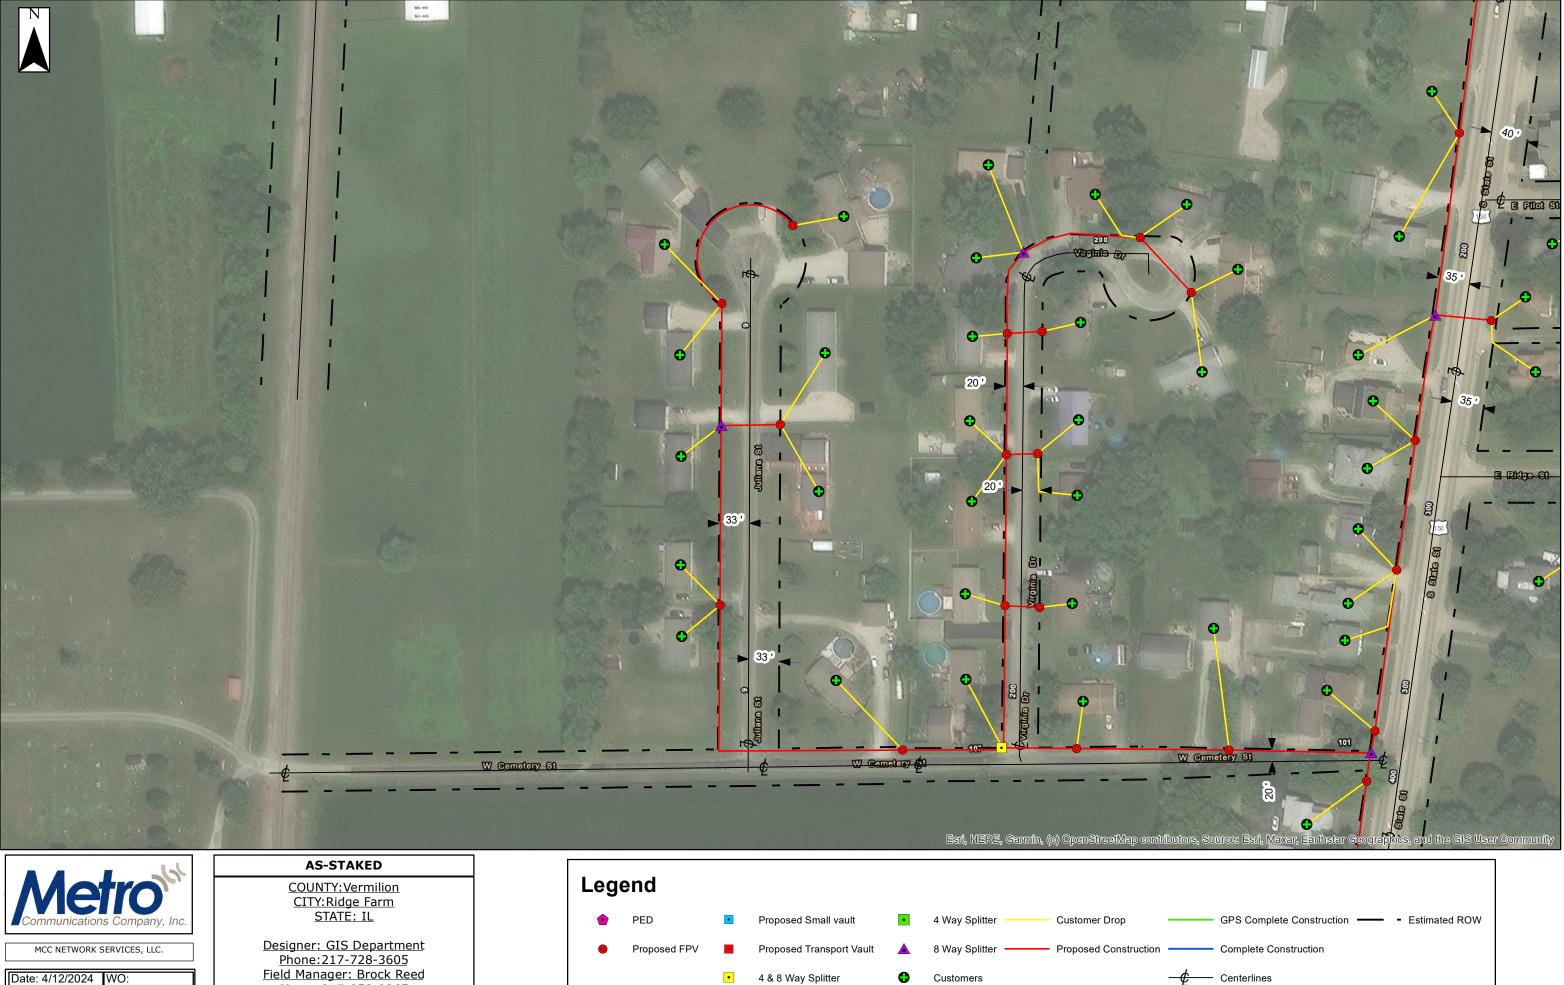

| MCC NETWORK SERVICES, LLC. | мсс | NETWORK | SERVICES, | LLC. |
|----------------------------|-----|---------|-----------|------|
|----------------------------|-----|---------|-----------|------|

| Date: 4/12/2024 | WO:   |
|-----------------|-------|
| Scale: NTS      | EXCH: |

COUNTY:Vermilion CITY:Ridge Farm STATE: IL

Designer: GIS Department Phone:217-728-3605 Field Manager: Brock Reed Phone:217-853-9365

|    | GPS Complete Construction | <br><ul> <li>Estimated ROW</li> </ul> |
|----|---------------------------|---------------------------------------|
|    | Complete Construction     |                                       |
| -¢ | Centerlines               |                                       |

Proposed Small vault

4 & 8 Way Splitter

Proposed Transport Vault

PED

Proposed FPV

•

Designer: GIS Department Phone:217-728-3605 Field Manager: Brock Reed Phone:217-853-9365

ommunications Company, Inc.